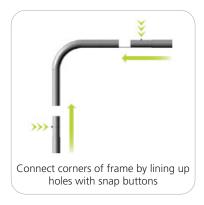

### **Assembly:**

Assemble unit by laying tubes flat on the floor. Connect the bungee tube rails by pressing the