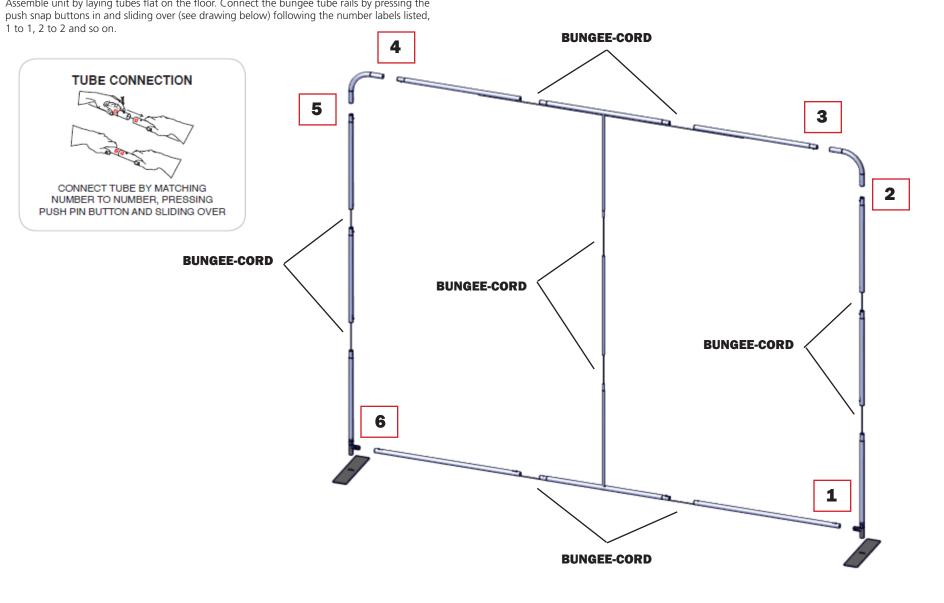

# **Labeling Diagram**

## FMLT-ESS-S10-02

### **Assembly:**

Assemble unit by laying tubes flat on the floor. Connect the bungee tube rails by pressing the