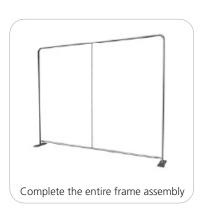

### **Assembly:**

Assemble unit by laying tubes flat on the floor. Connect the bungee tube rails by pressing the

#### **STEP 1: ASSEMBLE FRAME**