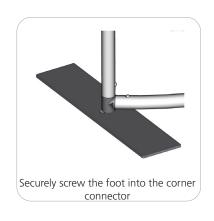

### **Assembly:**

Assemble unit by laying tubes flat on the floor. Connect the bungee tube rails by pressing the

#### **STEP 1: ASSEMBLE FRAME**