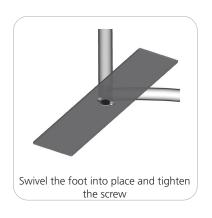

### **Assembly:**

Assemble unit by laying tubes flat on the floor. Connect the bungee tube rails by pressing the

#### **STEP 1: ASSEMBLE FRAME**