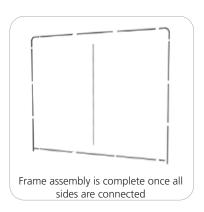

### **Assembly:**

Assemble unit by laying tubes flat on the floor. Connect the bungee tube rails by pressing the