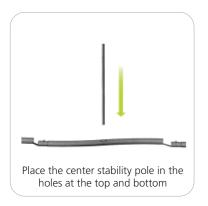

### **Assembly:**

Assemble unit by laying tubes flat on the floor. Connect the bungee tube rails by pressing the