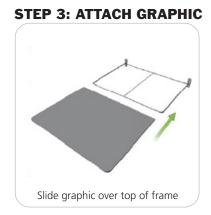

## dimensions:

| Graphic                                                       |  |
|---------------------------------------------------------------|--|
| Total visual area:<br>121"w x 90.5"h<br>3073mm(w) x 2299mm(h) |  |
| Please be sure to include a 2" bleed around the perimeter.    |  |
| Refer to related graphic template for more information.       |  |
| Visit: www.exhibitors-handbook.com/ graphic-templates         |  |
|                                                               |  |