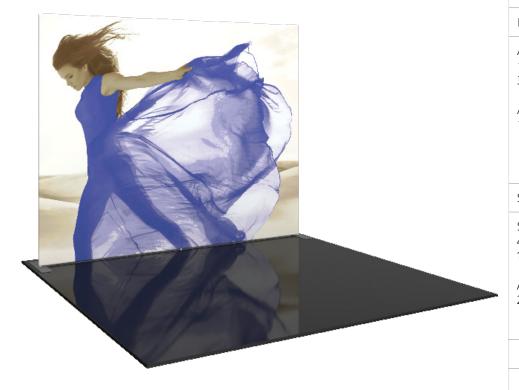

#### FMLT-ESS-S10-02

The Formulate® Essential 10ft straight display is portable and lightweight. The economy aluminum tube frame features bungee cords, rounded corners and comes with a one year limited warranty. Simply pull the pillowcase fabric graphic over the frame and zip. All displays come with a canvas carry bag.

## dimensions:

| Graphic                                                       |  |
|---------------------------------------------------------------|--|
| Total visual area:<br>121"w x 90.5"h<br>3073mm(w) x 2299mm(h) |  |
| Please be sure to include a 2" bleed around the perimeter.    |  |
| Refer to related graphic template for more information.       |  |
| Visit: www.exhibitors-handbook.com/ graphic-templates         |  |
|                                                               |  |