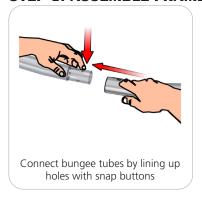

90.5"h<br>3073mm(w) x 2299mm(h) |  |
| Please be sure to include a 2" bleed around the perimeter.    |  |
| Refer to related graphic template for more information.       |  |
| Visit: www.exhibitors-handbook.com/ graphic-templates         |  |
|                                                               |  |

We are continually improving and modifying our product range and reserve the right to vary the specifications without prior notice. All dimensions and weights quoted are approximate and we accept no responsibility for variance. E&OE. See Graphic Templates for graphic bleed specifications.

# **Labeling Diagram**

## FMLT-ESS-S10-02

### **Assembly:**

Assemble unit by laying tubes flat on the floor. Connect the bungee tube rails by pressing the



#### **STEP 1: ASSEMBLE FRAME**