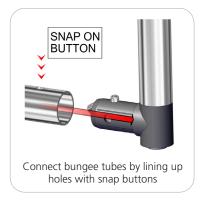

0.5"h<br>3073mm(w) x 2299mm(h) |  |
| Please be sure to include a 2" bleed around the perimeter.    |  |
| Refer to related graphic template for more information.       |  |
| Visit: www.exhibitors-handbook.com/ graphic-templates         |  |
|                                                               |  |

We are continually improving and modifying our product range and reserve the right to vary the specifications without prior notice. All dimensions and weights quoted are approximate and we accept no responsibility for variance. E&OE. See Graphic Templates for graphic bleed specifications.

# **Labeling Diagram**

## FMLT-ESS-S10-02

### **Assembly:**

Assemble unit by laying tubes flat on the floor. Connect the bungee tube rails by pressing the



#### **STEP 1: ASSEMBLE FRAME**