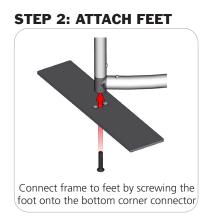

>3073mm(w) x 2299mm(h) |  |
| Please be sure to include a 2" bleed around the perimeter.    |  |
| Refer to related graphic template for more information.       |  |
| Visit: www.exhibitors-handbook.com/ graphic-templates         |  |
|                                                               |  |

We are continually improving and modifying our product range and reserve the right to vary the specifications without prior notice. All dimensions and weights quoted are approximate and we accept no responsibility for variance. E&OE. See Graphic Templates for graphic bleed specifications.

# **Labeling Diagram**

## FMLT-ESS-S10-02

### **Assembly:**

Assemble unit by laying tubes flat on the floor. Connect the bungee tube rails by pressing the



#### **STEP 1: ASSEMBLE FRAME**