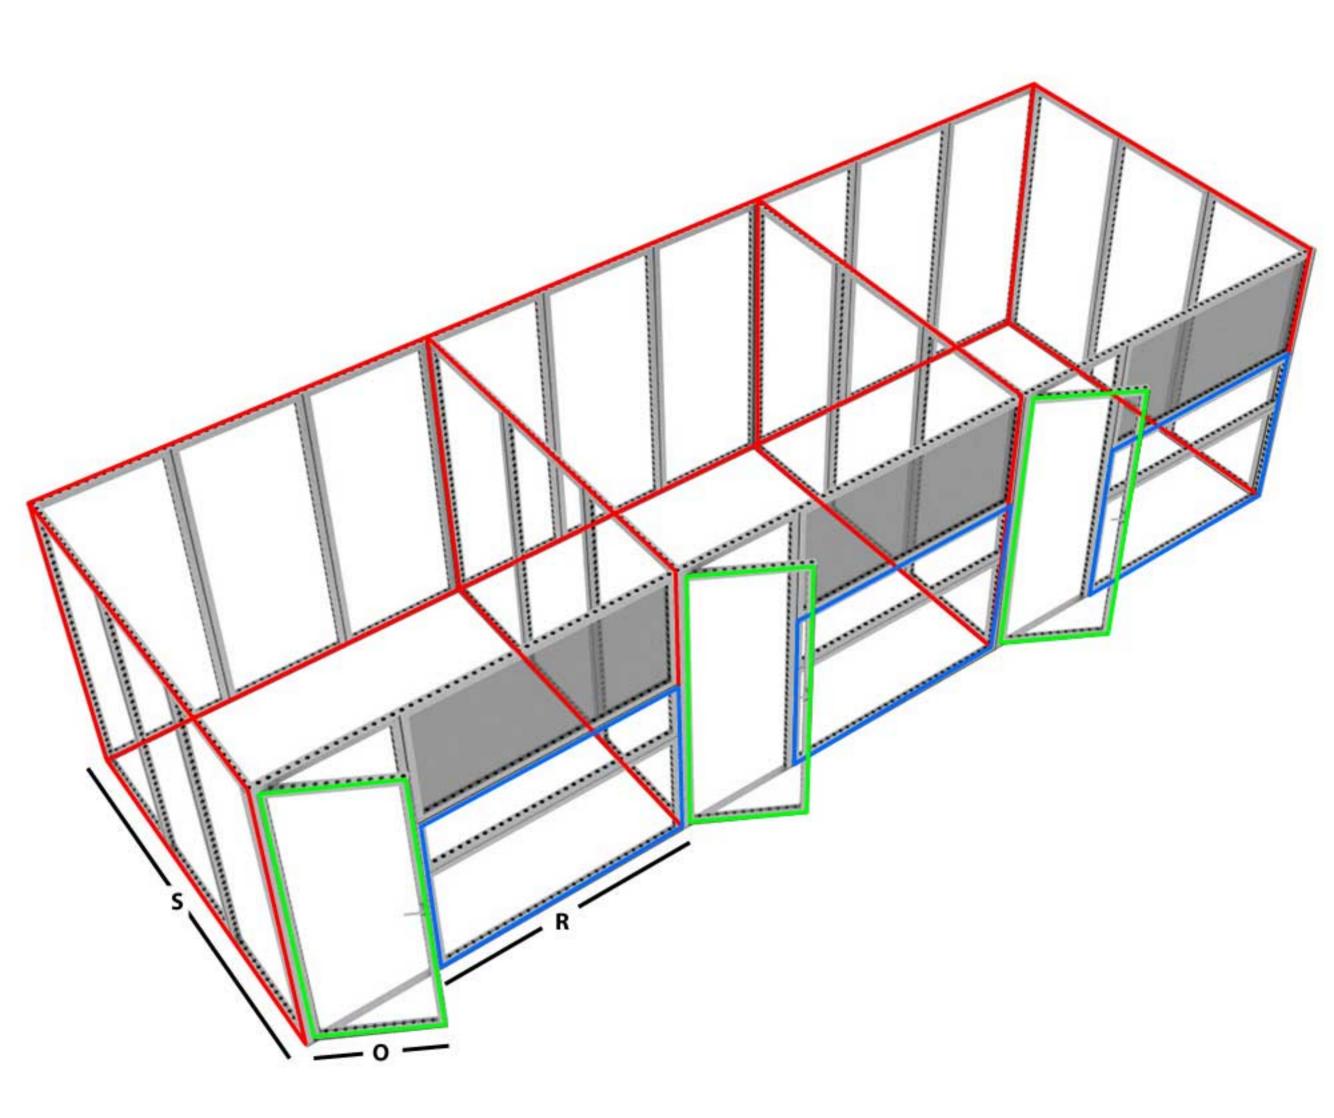

# FRAME O Please upload at document size:

35.25" x 94.37H

**Yellow Safe Area:** 30.25"W x 87.375"H

ANY CONTINUOUS ARTWORK TO MATCH OR LINE UP WITH ANOTHER PRINT MAY NOT ALIGN

### Please upload at document size:

79.25"W x 52.25"H

**Yellow Safe Area:** 71.25"W x 44.25"H

ANY CONTINUOUS ARTWORK TO MATCH OR LINE UP WITH ANOTHER PRINT MAY NOT ALIGN

## FRAME S Please upload at document size:

118.12"W x 96.25"H

**Yellow Safe Area:** 109.125"W x 89.25"H

ANY CONTINUOUS ARTWORK TO MATCH OR LINE UP WITH ANOTHER PRINT MAY NOT ALIGN

Keep important text/information within the yellow safe area and away from trim line.