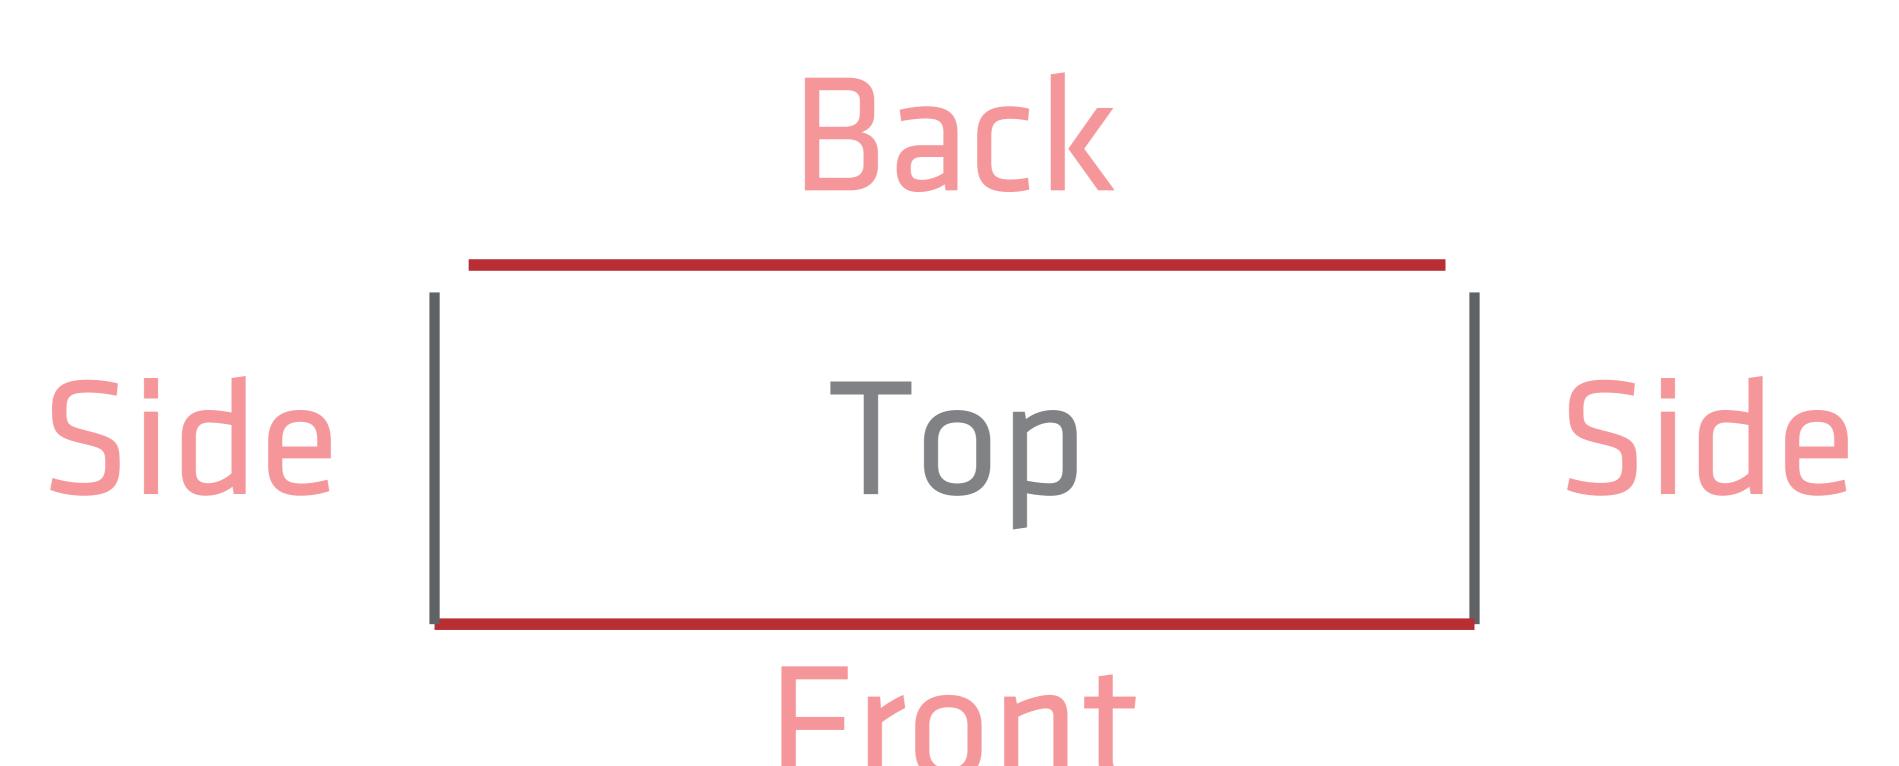

## Front/Back

## CSNR-G-13FS-F

980mm w x2440mm h (39.4"w x96"h)

Keep text and important images inside red area.

**Crop Size** 980mm w x 2440mm h (39.4" w x 96" h)

**Graphic Size with Bleed** 1100mm w x 2540mm h (43.3" w x 100" h)

- CMYK color
- Resolutions must be 72-125 ppi
- All fonts must be created to outlines
- Embed all images in final document
- Save final document as PDF for print





# Side

### CSNR-G-03FS-S

350mm w x2440mm h (13.8"w x96"h)

Keep text and important images inside red area.

**Graphic Size with Bleed** — 450mm w x 2540mm h (17.7" w x 100" h)

- CMYK color
- Resolutions must be 72-125 ppi
- All fonts must be created to outlines
- Embed all images in final document
- Save final document as PDF for print