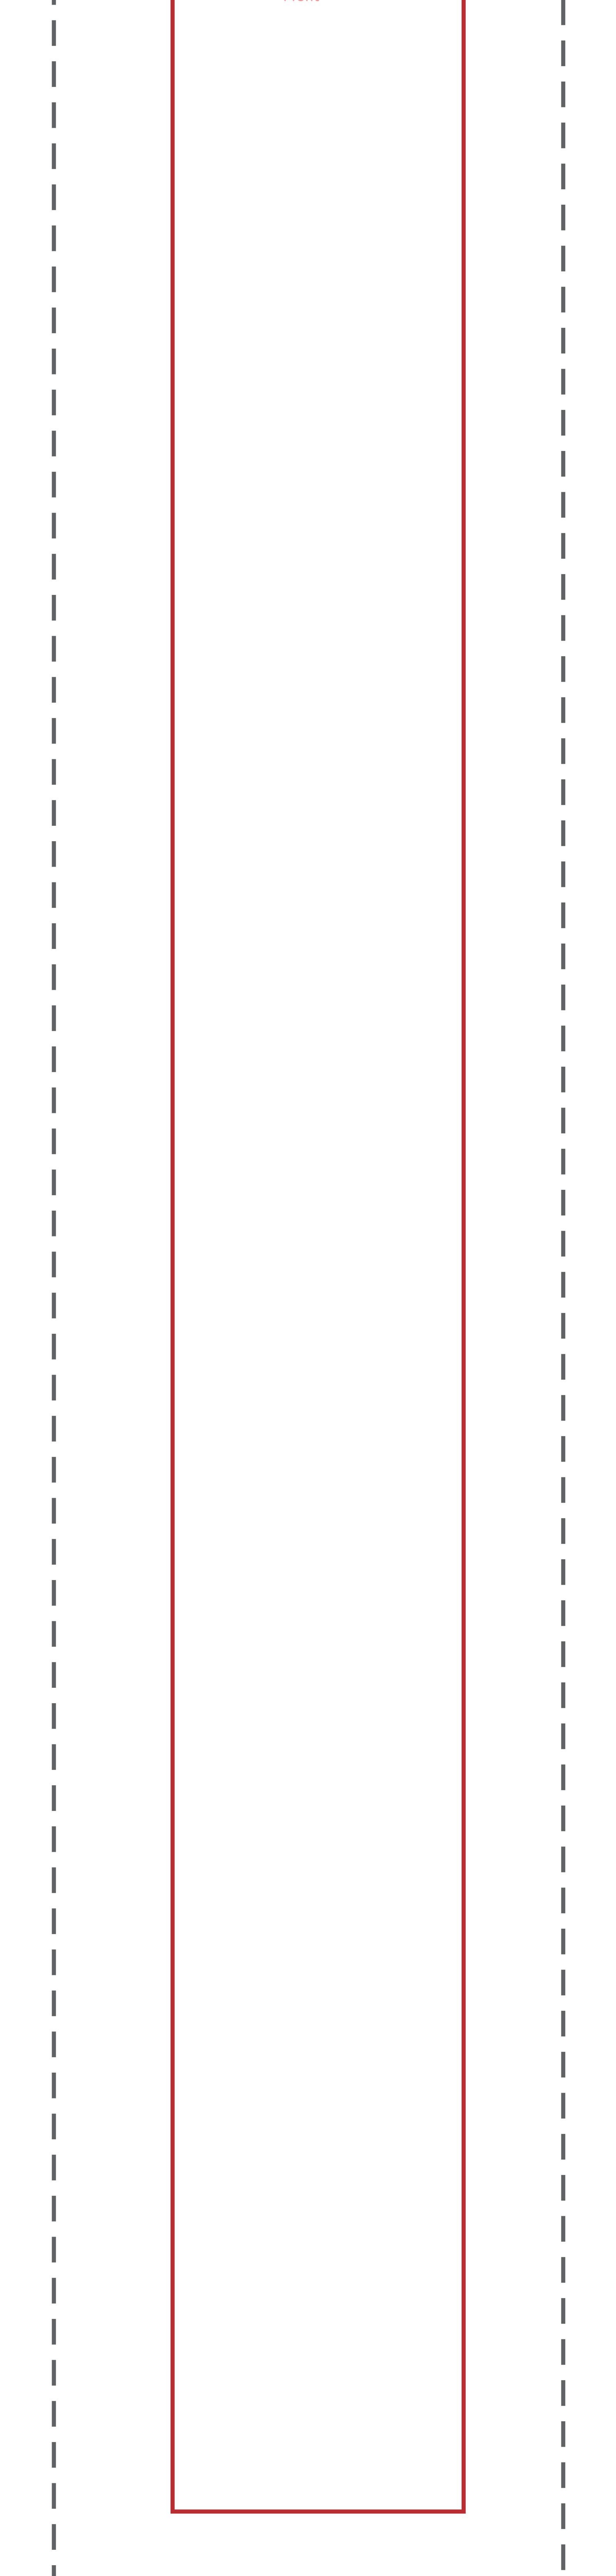

# Side

### CSNR-G-03FS-S

350mm w x2440mm h (13.8"w x96"h)

Keep text and important images inside red area.

**Graphic Size with Bleed** — 450mm w x 2540mm h (17.7" w x 100" h)

- CMYK color
- Resolutions must be 72-125 ppi
- All fonts must be created to outlines
- Embed all images in final document
- Save final document as PDF for print