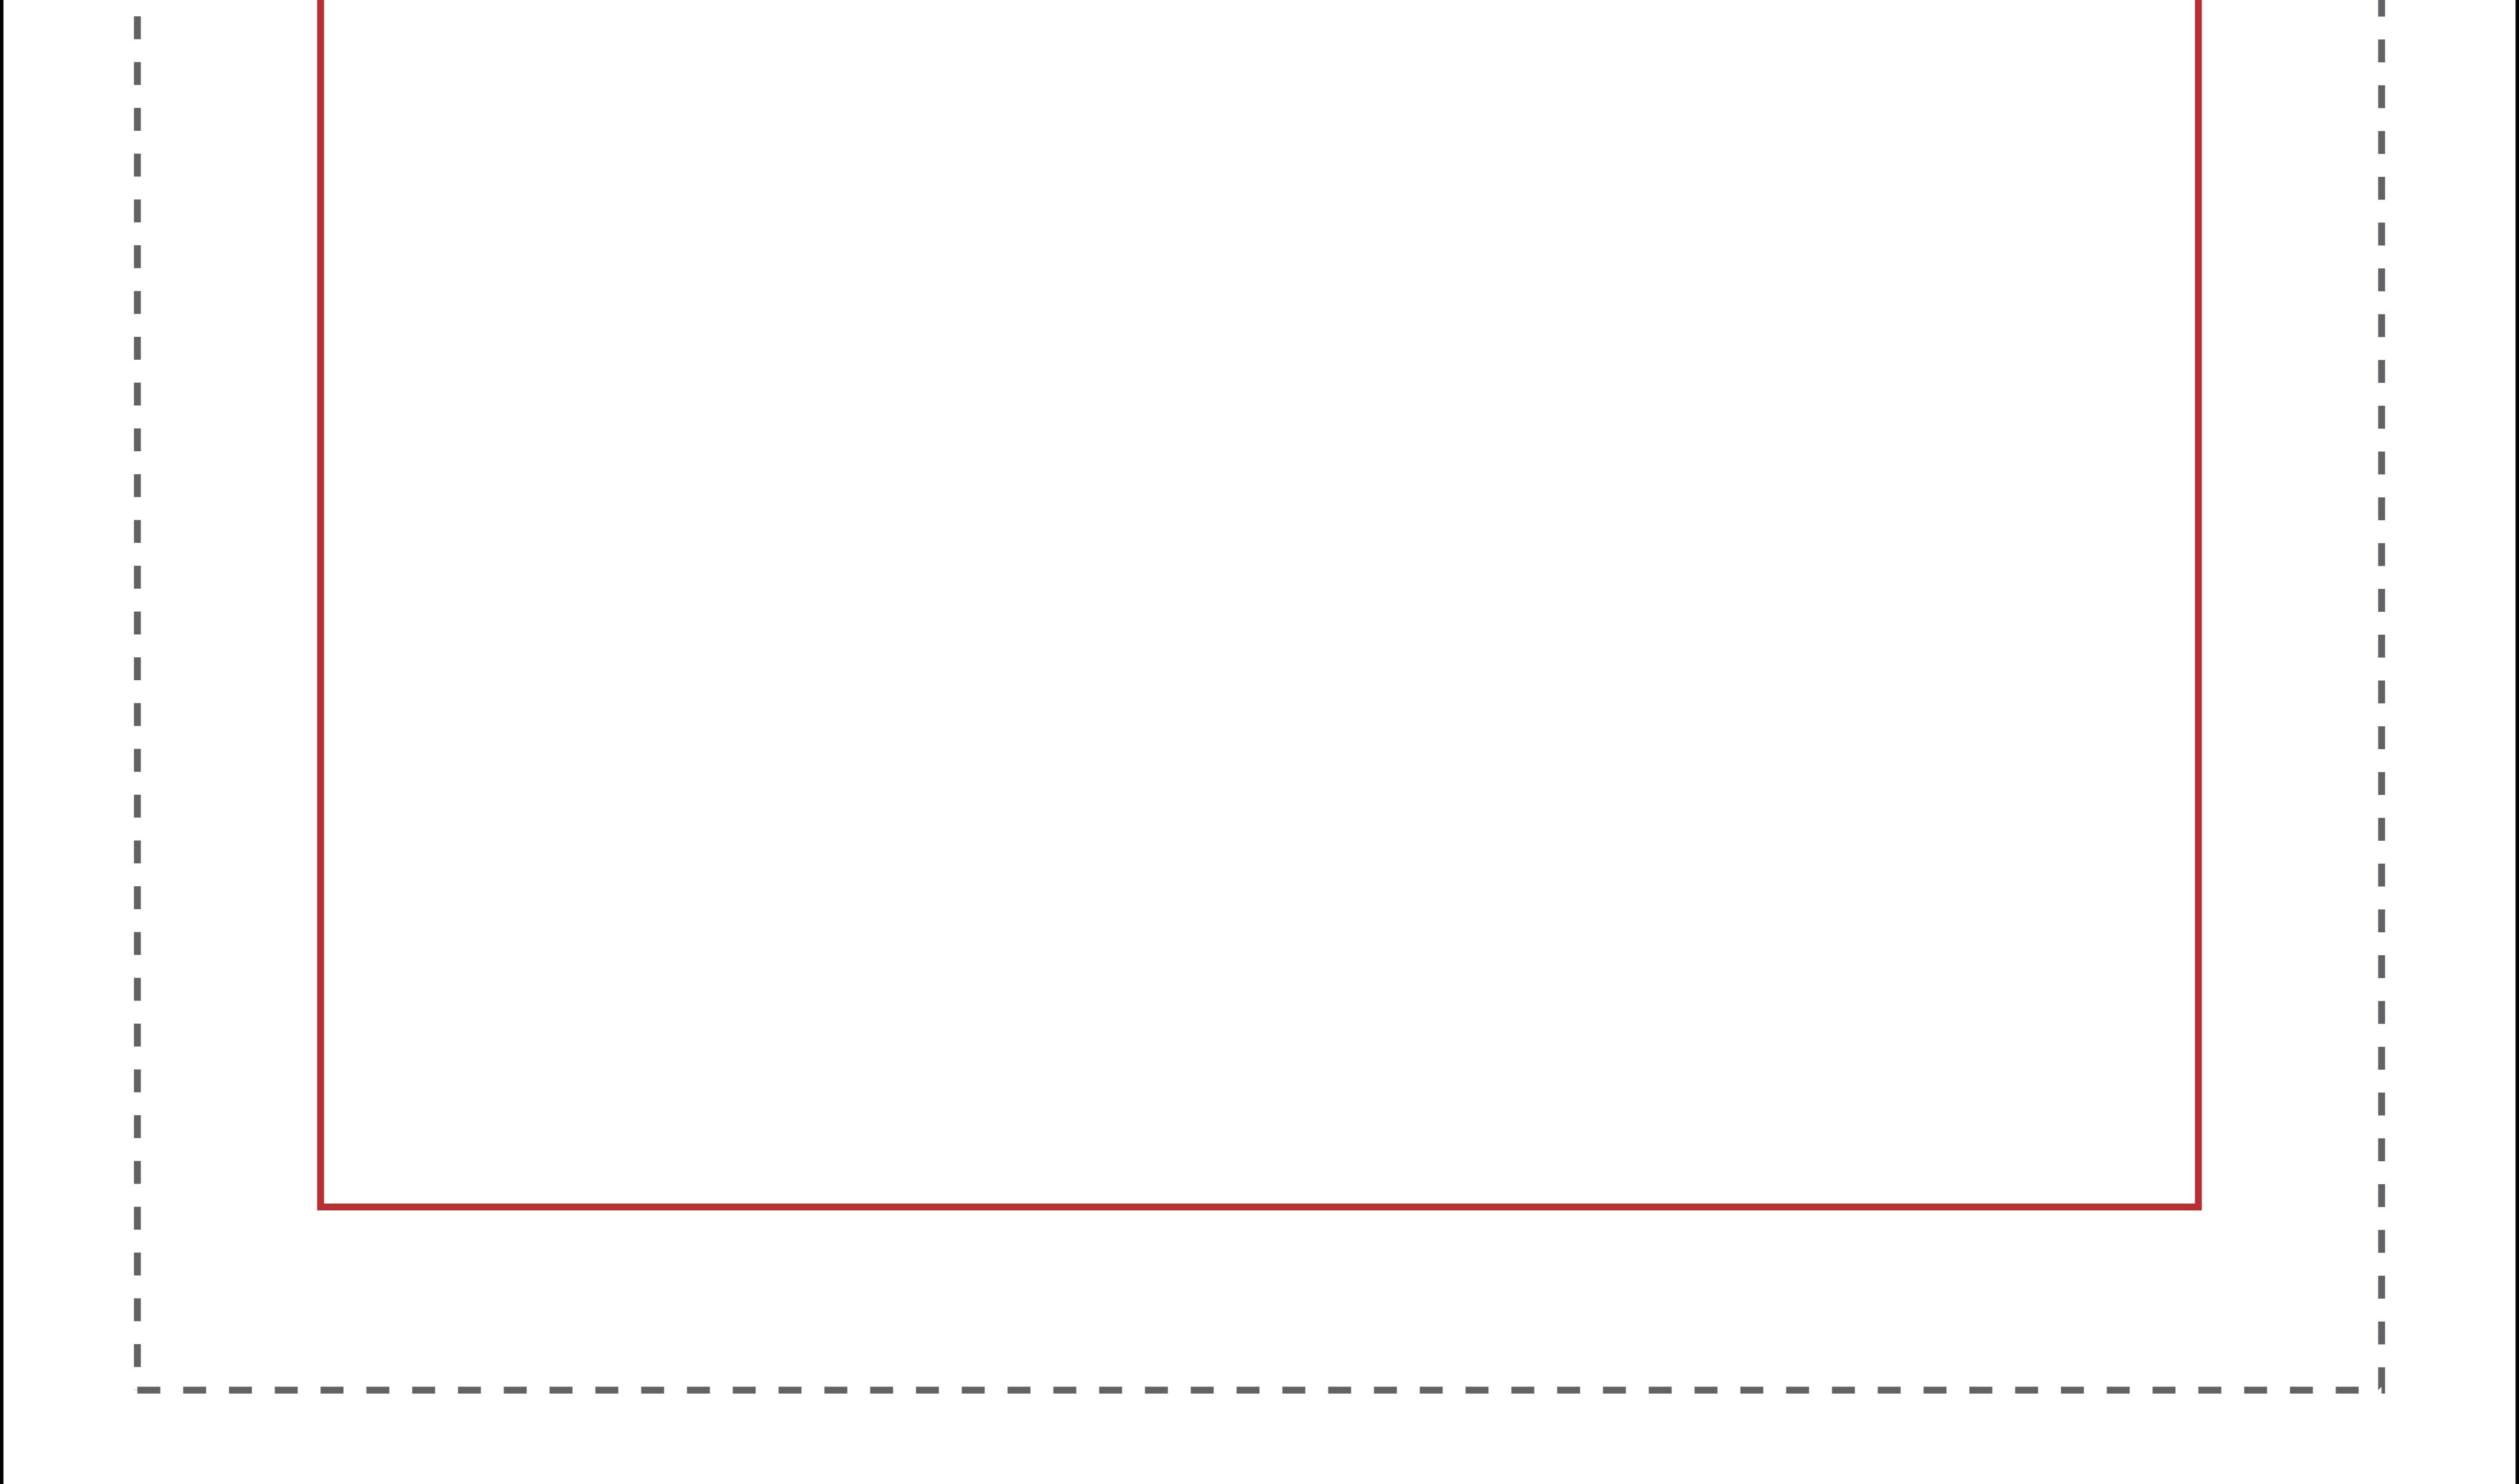

## CSNR-G-13FS-F

980mm w x2440mm h (39.4"w x96"h)

Keep text and important images inside red area.

**Crop Size** 980mm w x 2440mm h (39.4" w x 96" h)

**Graphic Size with Bleed** 1100mm w x 2540mm h (43.3" w x 100" h)

- CMYK color
- Resolutions must be 72-125 ppi
- All fonts must be created to outlines
- Embed all images in final document
- Save final document as PDF for print