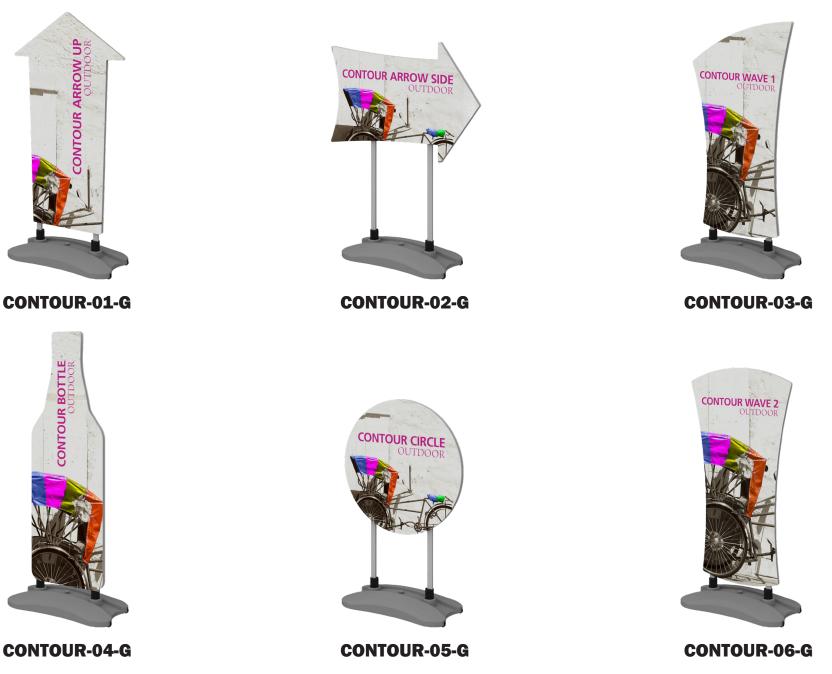

|



This product may include the following materials for recycle: aluminum, select wood, fabric, cardboard, paper, steel, and plastics.

### **Included in Your Kit**:



### **How to Assemble your Base:**

#### Step 1

for both sides.

## Step 2

With the water base upside down, tighten the Flip the base to its proper orientation, and screw through the washer and into the spring, attatch the extrusion posts by threading them until the springs are fully attatched. Repeat onto the screws/ springs. Repeat for both sides.







### **How to Attach your Graphic**:



Hook and Loop attachment



# **Standard Graphic Options**

Custom Shapes Available