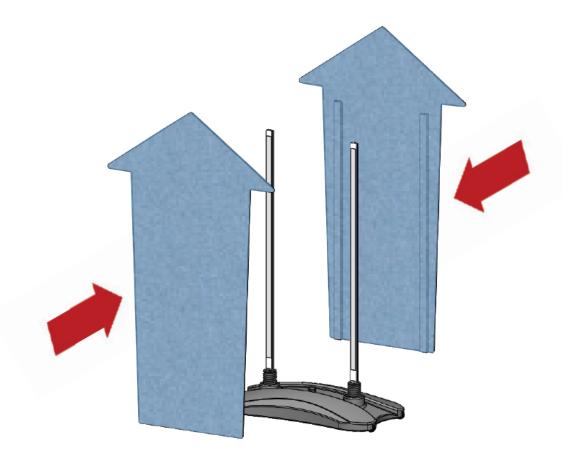

### **How to Assemble your Base:**

## Step 2

With the water base upside down, tighten the Flip the base to its proper orientation, and screw through the washer and into the spring, attatch the extrusion posts by threading them until the springs are fully attatched. Repeat onto the screws/ springs. Repeat for both sides.