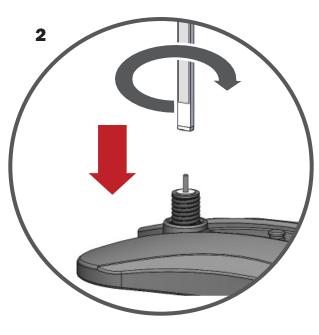

### **How to Assemble your Base:**

## Step 2

With the water base upside down, tighten the Flip the base to its proper orientation, and screw through the washer and into the spring, attatch the extrusion posts by threading them until the springs are fully attatched. Repeat onto the screws/ springs. Repeat for both sides.