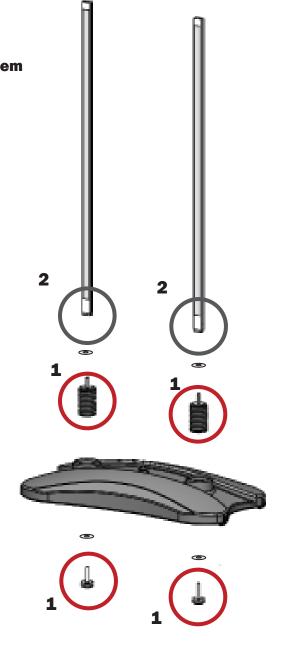

### **Included in Your Kit**:

#### Step 1

for both sides.

## Step 2

With the water base upside down, tighten the Flip the base to its proper orientation, and screw through the washer and into the spring, attatch the extrusion posts by threading them until the springs are fully attatched. Repeat onto the screws/ springs. Repeat for both sides.