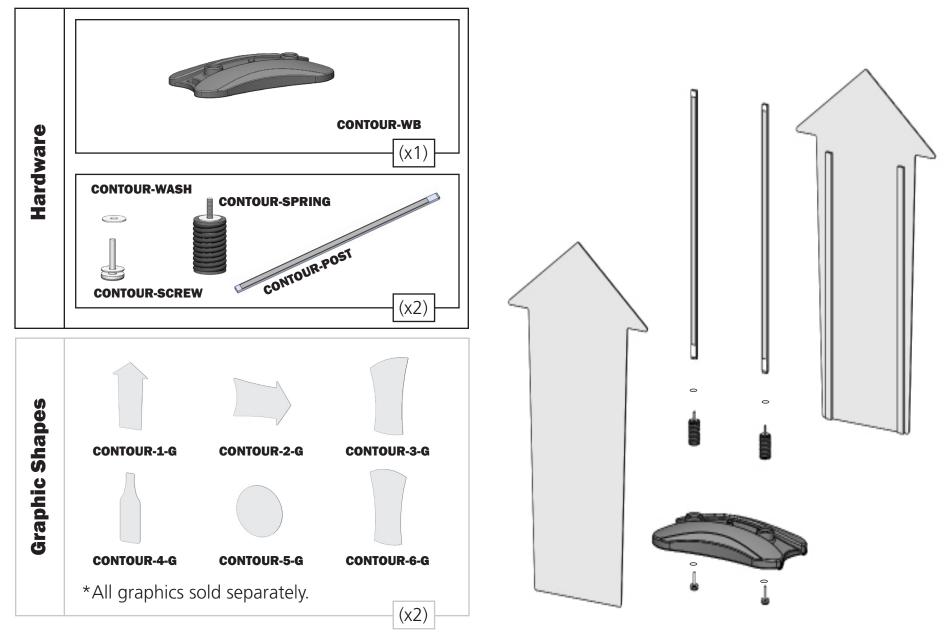

|
| 1168mm(l) x 482mm(h) x 152mm(d)<br>Approximate shipping weight:<br>13 lbs / 7 kg                                              |                                                                                                                                                                            |
|                                                                                                                               |                                                                                                                                                                            |



This product may include the following materials for recycle: aluminum, select wood, fabric, cardboard, paper, steel, and plastics.

### **Included in Your Kit**:



### **How to Assemble your Base:**

#### Step 1

for both sides.

## Step 2

With the water base upside down, tighten the Flip the base to its proper orientation, and screw through the washer and into the spring, attatch the extrusion posts by threading them until the springs are fully attatched. Repeat onto the screws/ springs. Repeat for both sides.







### **How to Attach your Graphic**:



Hook and Loop attachment



# **Standard Graphic Options**

Custom Shapes Available