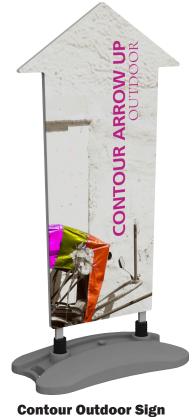

# **Contour Outdoor Sign Water Base**

#### **CONTOUR-WB**

Contour is a heavy-duty double-sided sign. The sign has a wheeled compact molded base that can be filled with water or sand, and hook and loop connections, that make changing your message out quick and easy.

### features and benefits:

- Plastic Base can be filled with water or sand; includes wheels and handle for easy maneuvering and two uprights for graphic attachment
- 6 Coroplast graphic shapes offered
- Hook and loop attachment for easy graphic replacement
- Weather resistant design for outdoor use