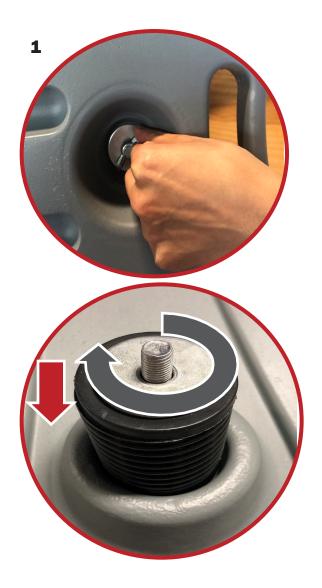

### **How to Assemble your Base:**

#### Step 1

for both sides.

## Step 2

With the water base upside down, tighten the Flip the base to its proper orientation, and screw through the washer and into the spring, attatch the extrusion posts by threading them until the springs are fully attatched. Repeat onto the screws/ springs. Repeat for both sides.