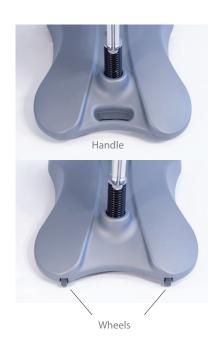

### PRODUCT DESCRIPTION

The Water Base Snap Frame is perfect for displaying your message and promoting your event or business indoors or outdoors. Featuring two snap frames connected back to back, graphic installation and change out is quick and easy. Each snap frame includes a glare reducing overlay to protect your graphics and to make sure they are visible and glare free. The snap frames accept thin substrates (20mil or .020") up to 23.5" W x 33" H and we offer custom UV printed Super Flat Vinyl graphic as our standard option. The base can be filled with water for extra weight and has a built in handle and wheels to make moving the Water Base Snap Frame easy.

### **DISPLAY CONSTRUCTION**

Aluminun snap frames with molded plastic base with wheels