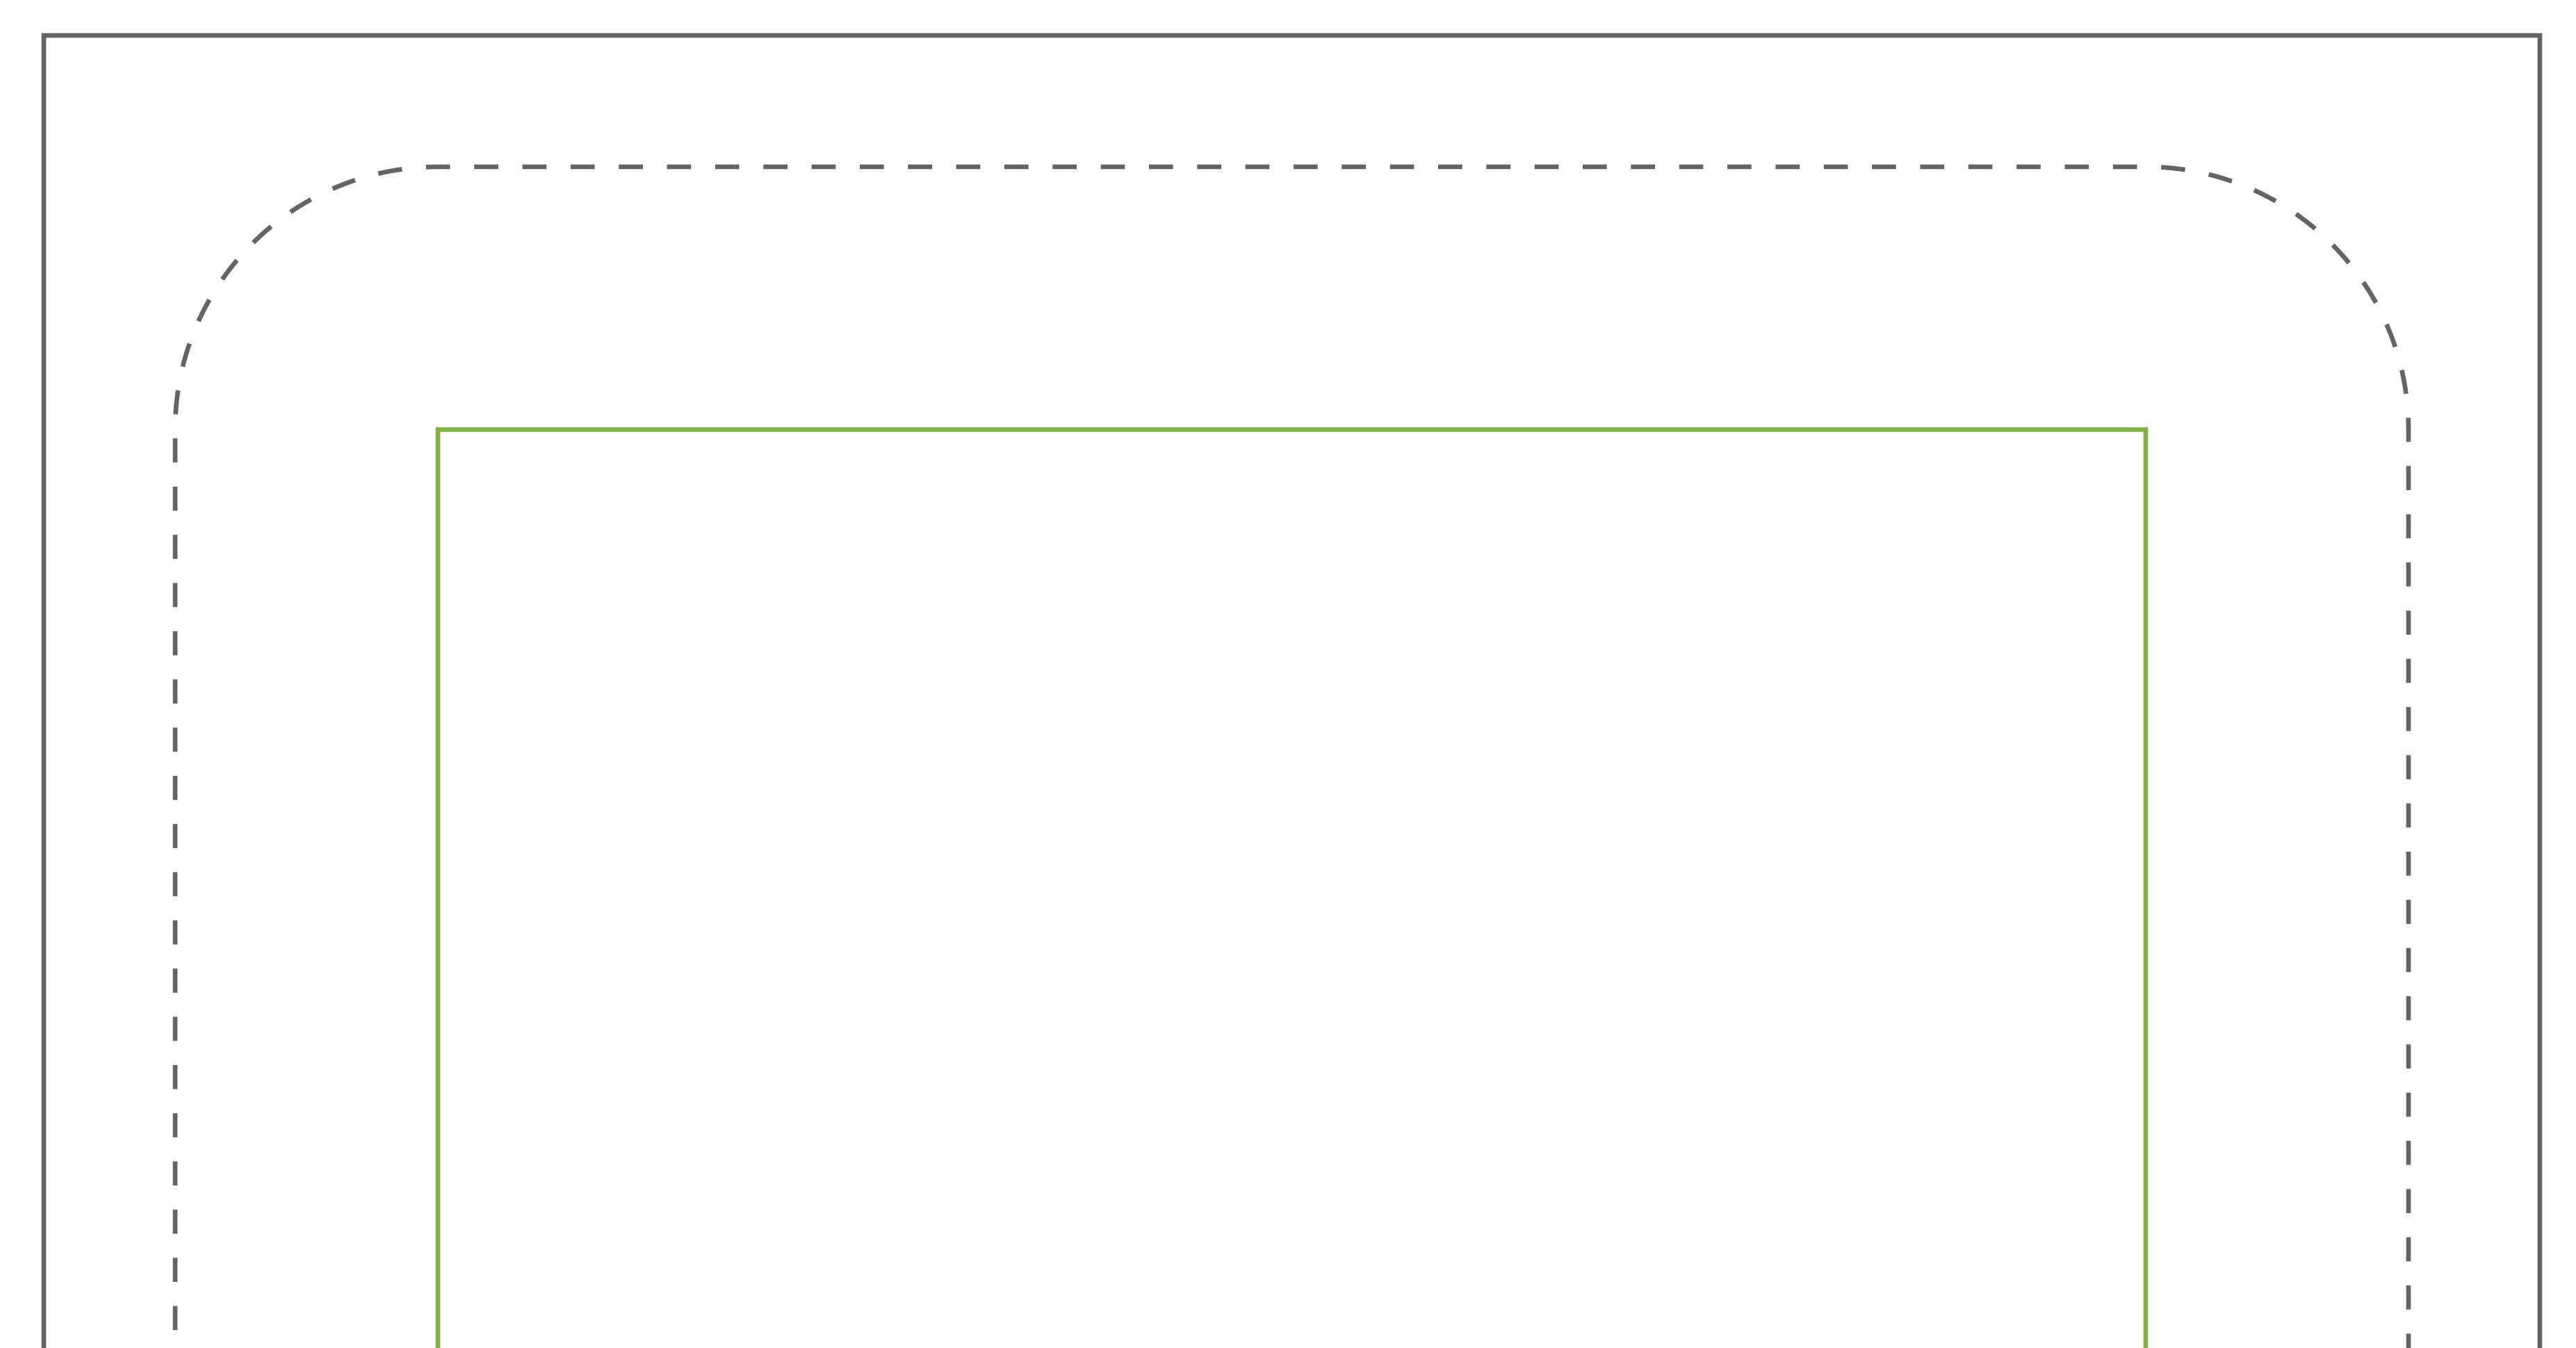

## WaveLine<sup>®</sup> Outdoor Poster Stand 79" WLOPS-GD-8502000

Tension Fabric Wall Display

**Graphic Size** – – – – – 850mm w x 2000mm h(33.5" w x 79" h)

Keep text and important images inside of green line.

**Graphic Size with Bleed** 950mm w x 2100mm h(37.4" w x 82.7" h)

- CMYK color
- Resolutions must be 72-125 dpi
- All fonts must be created to outlines
- Embed all images in final document
- Save final document as PDF for print