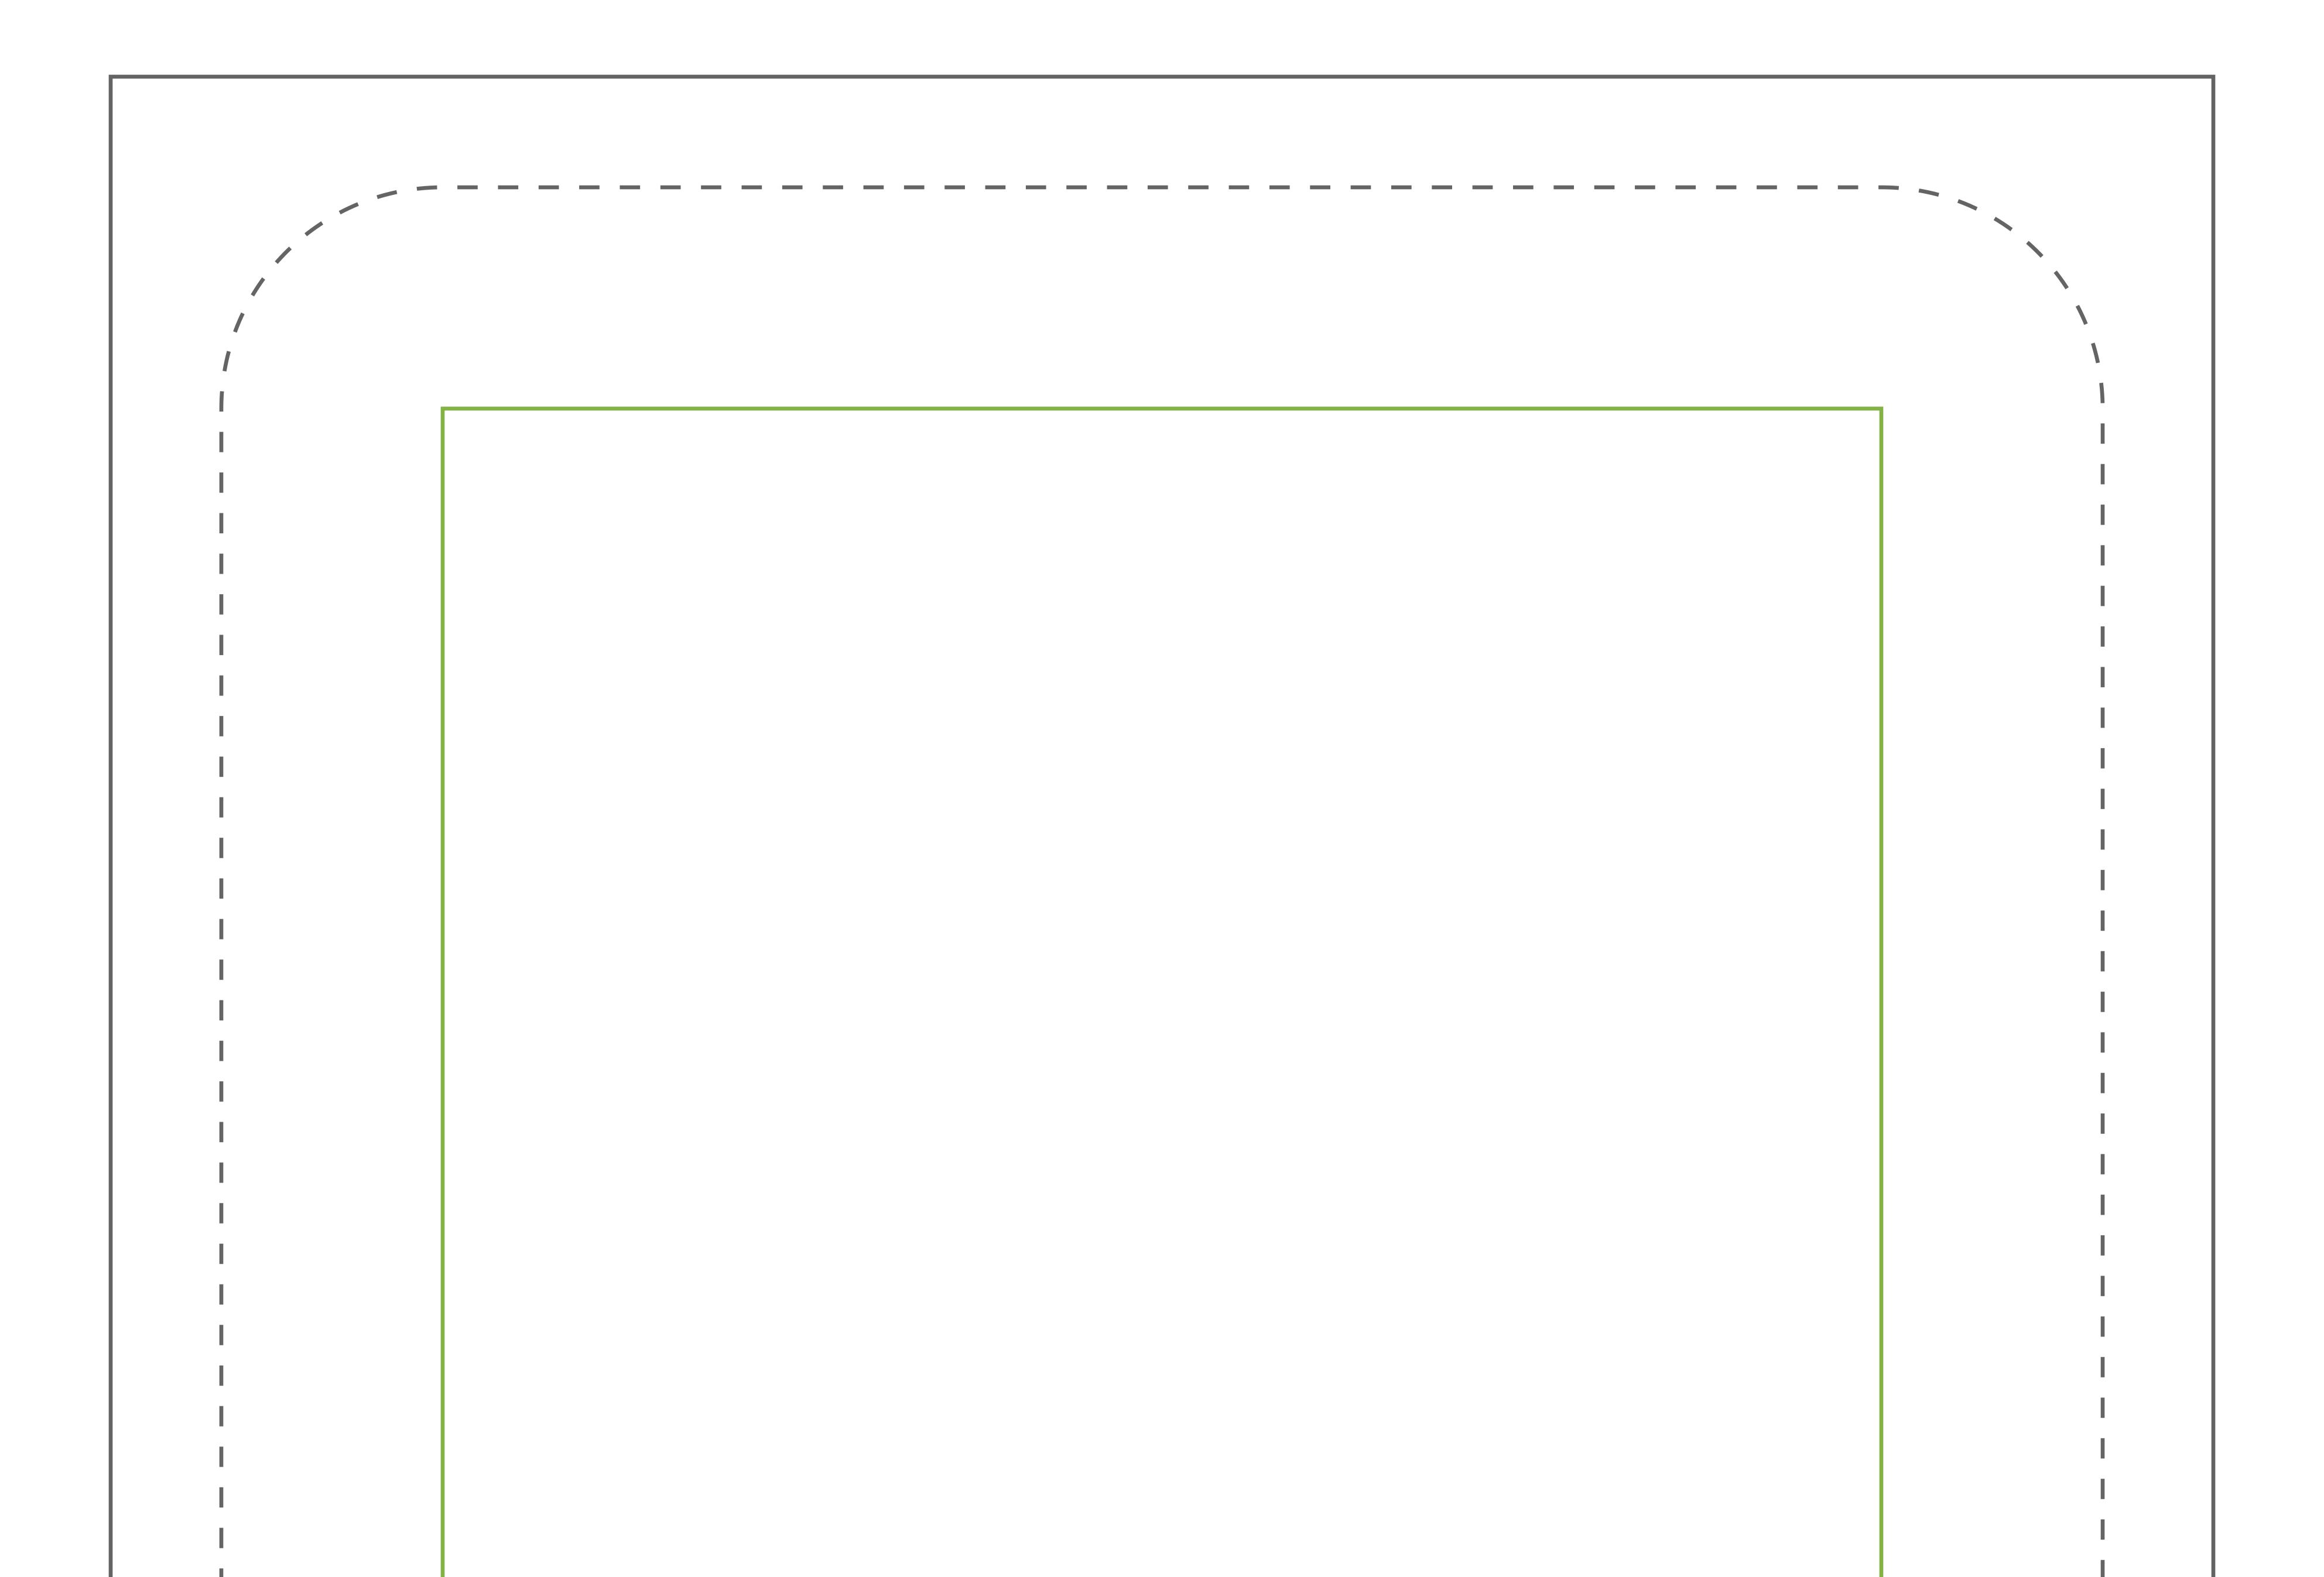

## WaveLine<sup>®</sup> Outdoor Poster Stand 47.2" WLOPS-GD-8501200

Tension Fabric Wall Display

**Graphic Size** – – – – – 850mm w x 1200mm h(33.5" w x 47.2" h)

Keep text and important images inside of green line.

**Graphic Size with Bleed** 950mm w x 1300mm h(37.4" w x 51.2" h)

- CMYK color
- Resolutions must be 72-125 dpi
- All fonts must be created to outlines
- Embed all images in final document
- Save final document as PDF for print